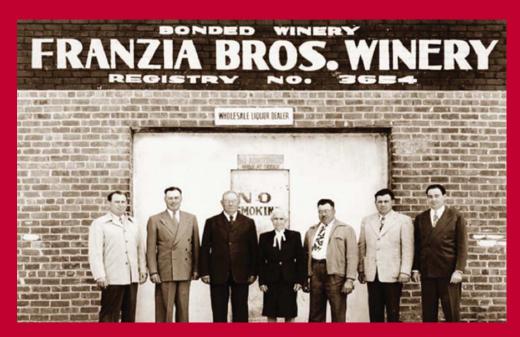

## CHILLABLE RED

ı full red berry aromas

**TERESA FRANZIA**, my grandmother, planted her first **VINEYARDS** along the road to Yosemite, California in 1906.

In 1933, as Prohibition ended, Teresa became a **TRAILBLAZER** in America's wine industry by establishing **FRANZIA BROTHERS WINERY** for her five sons, an unprecedented move as a **FEMALE ENTREPRENEUR** in that era.