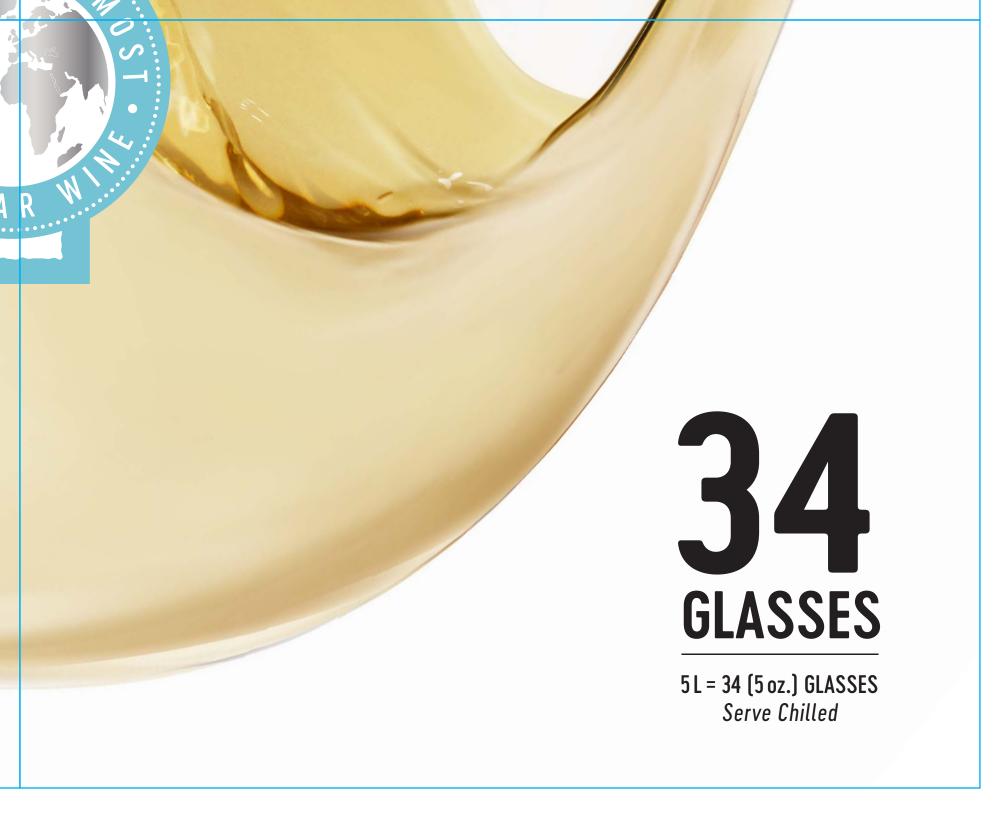

From my family to all of our Franzia Friends, Salute!

Carlinse M Francia

5 LITERS EQUALS 34 (5 oz.) GLASSES OR 6.7 750ml BOTTLES

**Foundation,** best known for a network of comfort homes where military and veterans' families can stay at no cost while a loved one is receiving medical treatment. To learn about our donations and how to get involved, visit Franzia.com or Fisherhouse.org