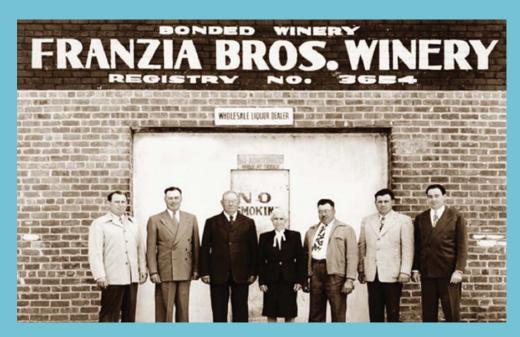

#### SHING HILL ISTE

sweet with floral undertones

Teresa and Giuseppe Franzia with their five sons.

light-bodied and semi-swe

**TERESA FRANZIA**, my grandmother, planted her first **VINEYARDS** along the road to Yosemite, California in 1906.

In 1933, as Prohibition ended, Teresa became a **TRAILBLAZER** in America's wine industry by establishing **FRANZIA BROTHERS WINERY** for her five sons, an unprecedented move as a **FEMALE ENTREPRENEUR** in that era.

For over 100 years, Franzia has crafted **DELICIOUS**, **FRUIT FORWARD** wines at an unbeatable **VALUE**. My family's legacy lives on today with our **AWARD-WINNING** wines in **CONVENIENT** packages meant for any occasion.