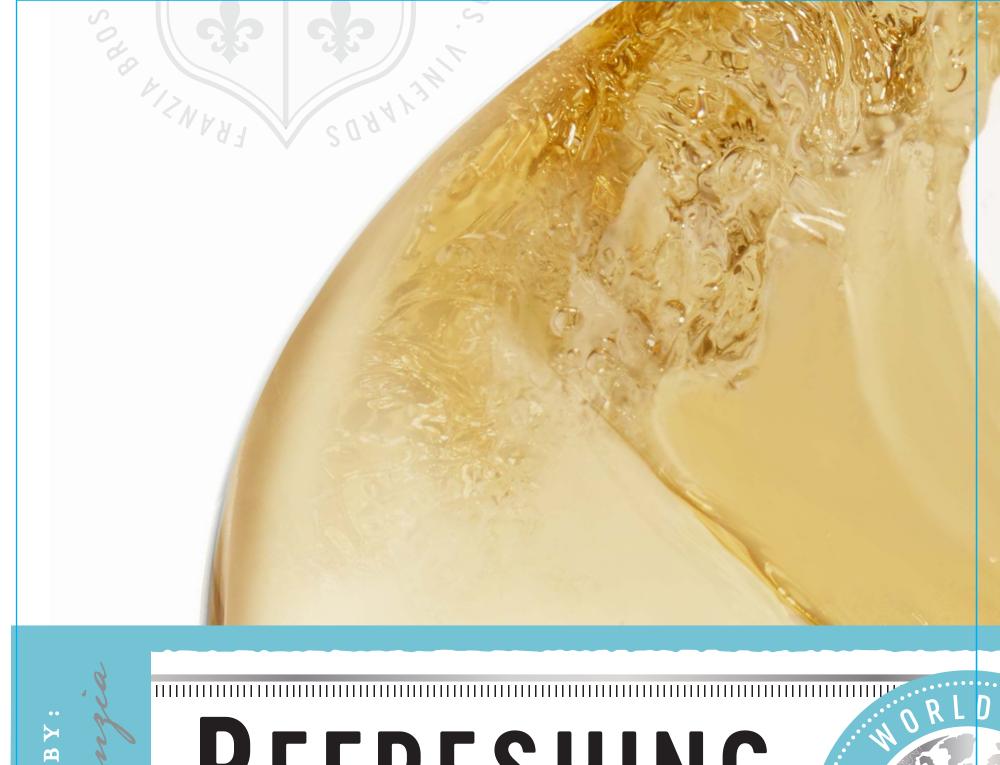

# REFRESHING WHITE

OVER 100 YEARS OF

TO URAN

WINEMAKER

## ESHING

-sweet with floral undertones

### REFRE

light-bodied and semi-swe

BODY

LIGHT-BODIED

MEDIUM-BO

SWEETN!

DRY

MEDIUM-DRY